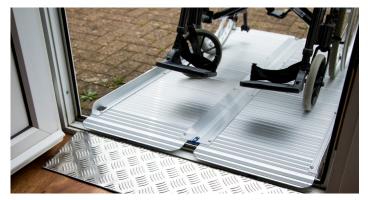

#### A lightweight, folding suitcase ramp design with integrated carry handle, it provides safe, nonslip wheelchair access into and out of the home.

Designed to support standard UK doorway widths, our portable aluminium ramp is made available in a range of five different lengths to support different threshold heights. The ramp is weather-proof and requires no groundworks.

Simple to install and remove, the portable wheelchair ramp from Ramps For Access minimises disruption to the home. It's also easy to store and refurbish for reuse, helping budgets go further and making it better for the environment.