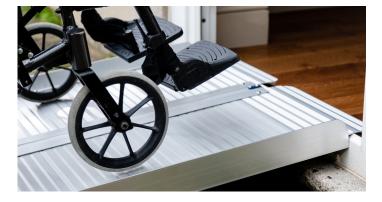

### **FEATURES**

- Ramp width: 28½in (720mm)
- Ramp length options: 24in to 96in (609mm to 2438mm)
- Anti-slip ribbed aluminium tread plate
- Supports loads up to 43st (272kg)

#### A lightweight, folding suitcase ramp design with integrated carry handle, it provides safe, nonslip wheelchair access into and out of the home.

Designed to support standard UK doorway widths, our portable aluminium ramp is made available in a range of five different lengths to support different threshold heights. The ramp is weather-proof and requires no groundworks.