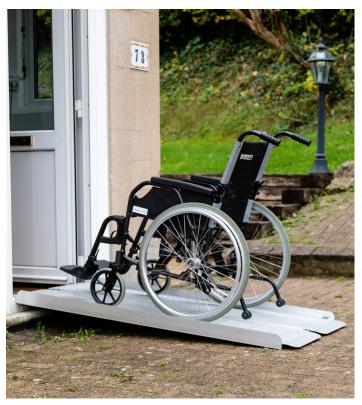

#### A lightweight, folding suitcase ramp design with integrated carry handle, it provides safe, nonslip wheelchair access into and out of the home.

Designed to support standard UK doorway widths, our portable aluminium ramp is made available in a range of five different lengths to support different threshold heights. The ramp is weather-proof and requires no groundworks.

Simple to install and remove, the portable wheelchair ramp from Ramps For Access minimises disruption to the home. It's also easy to store and refurbish for reuse, helping budgets go further and making it better for the environment.